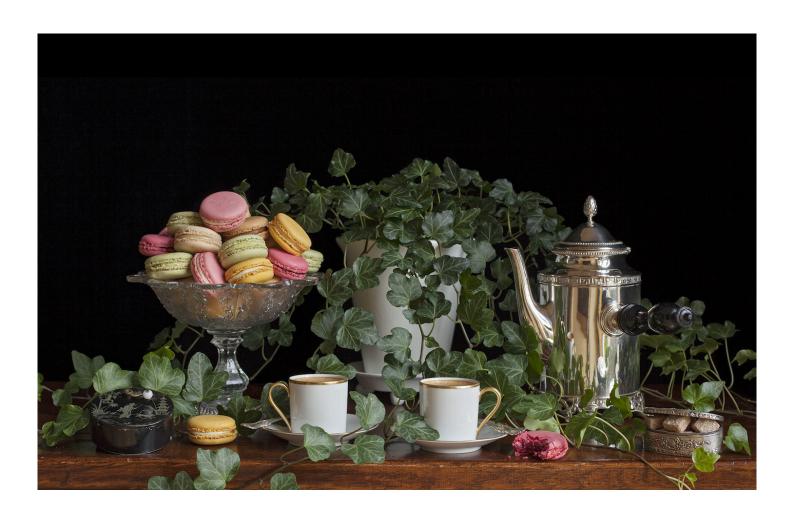

### **CHARLOTTE FRÖLING**

Still life with coffee and macarons, 2015
Still lifes
C-print mounted on dibond, resin or glass
23 x 37 in (60 x 94 cm)
Edition of 6 ex + 2 EA
INV Nbr. froc\_008

CAMILLE LEVERT Hong Kong flora #6, 2024 3D photocollage, framed 31 x 31 x 3 in (80 x 80 x 8 cm) Unique artwork Signé INV Nbr. levc\_012