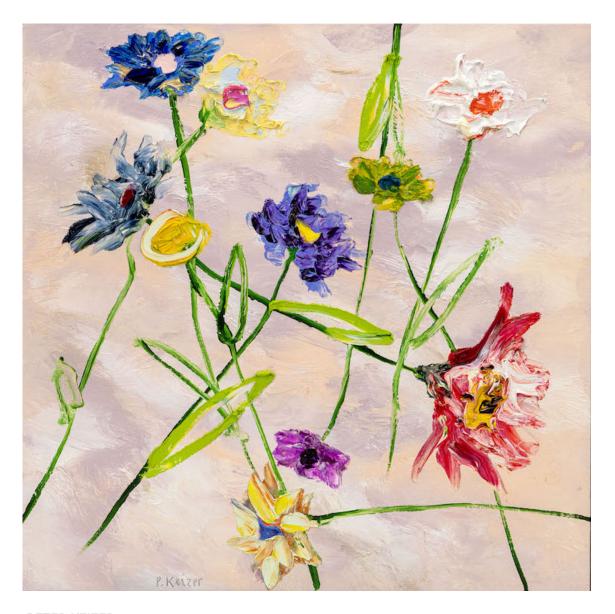

### PETER KEIZER

No perfume, 2023 Handbuilt ceramic, painted with oil paint, decorated with artificial flowers 9,4 x 7,9 in (24 x 20 cm) Unique artwork Signé INV Nbr. keip\_529