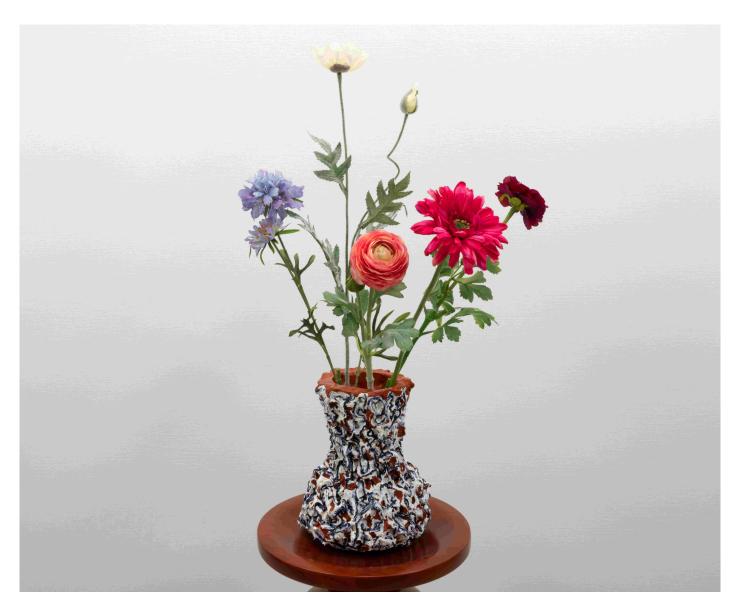

### PETER KEIZER

No perfume, 2023 Handbuilt ceramic, painted with oil paint, decorated with artificial flowers 9,4 x 7,9 in (24 x 20 cm) Unique artwork Signé INV Nbr. keip\_529