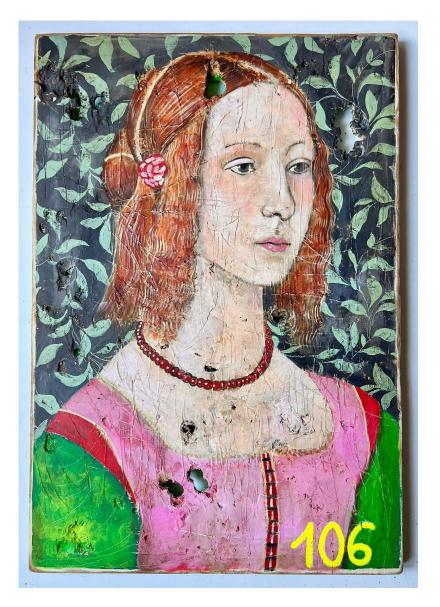

### **JORIS GHILINI**

Ritratto di Giovane Donna 106, 2024 Acrylic on wood, plexiglass 31 x 22 x 4 in (79 x 56 x 9 cm) Unique artwork Signé INV Nbr. ghij\_044