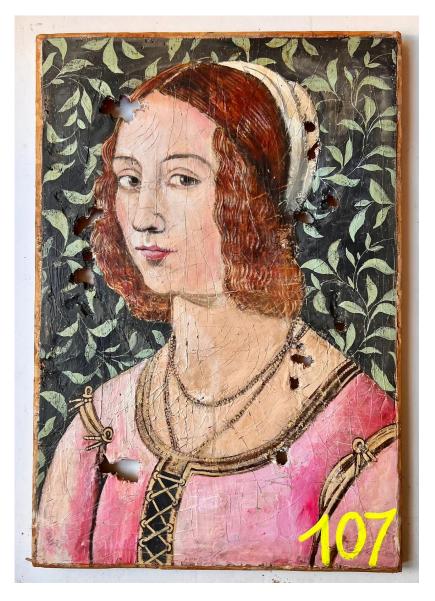

### **JORIS GHILINI**

Ritratto di Giovane Donna 107, 2024 Acrylic on wood, plexiglass 31 x 22 x 4 in (79 x 56 x 9 cm) Unique artwork Signé INV Nbr. ghij\_045

PETER KEIZER
Going Dutch, 2018
Oil on canvas
28 x 28 in (70 x 70 cm)
Unique artwork Signé INV Nbr. keip\_500