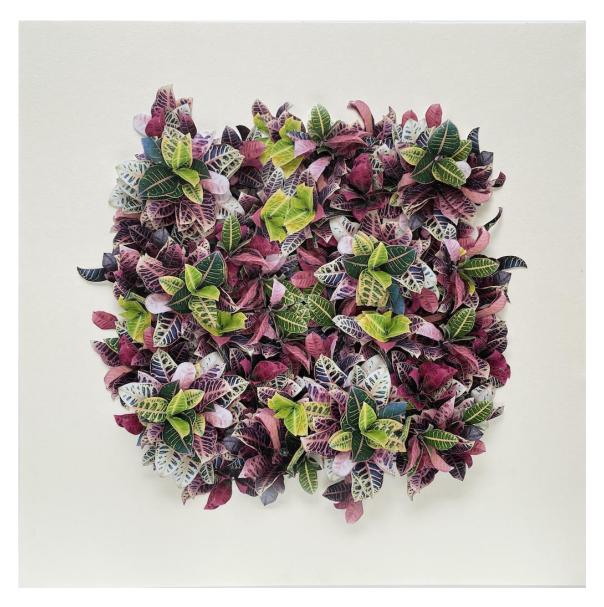

### **CHARLOTTE FRÖLING**

Still life with coffee and macarons, 2015
Still lifes
C-print mounted on dibond, resin or glass
23 x 37 in (60 x 94 cm)
Edition of 6 ex + 2 EA
INV Nbr. froc\_008

CAMILLE LEVERT Hong Kong flora #6, 2024 3D photocollage, framed 31 x 31 x 3 in (80 x 80 x 8 cm) Unique artwork Signé INV Nbr. levc\_012