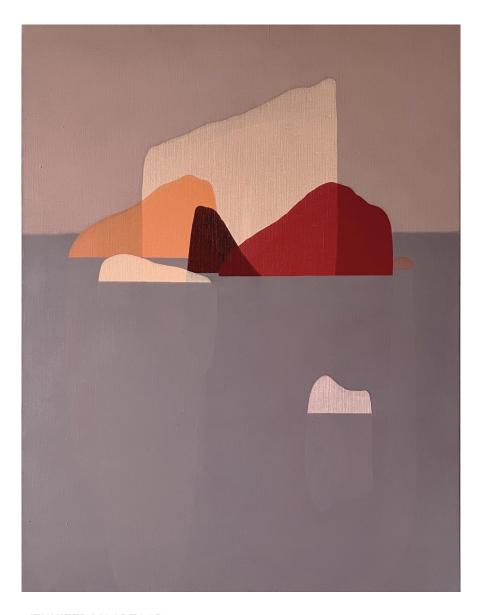

### JENNIFER MCGREGOR *Iceberg 44*, 2024

Oil and acrylic on linen 40x60 in (102x152 cm) Unique artwork Signé et daté INV Nbr. macj\_007