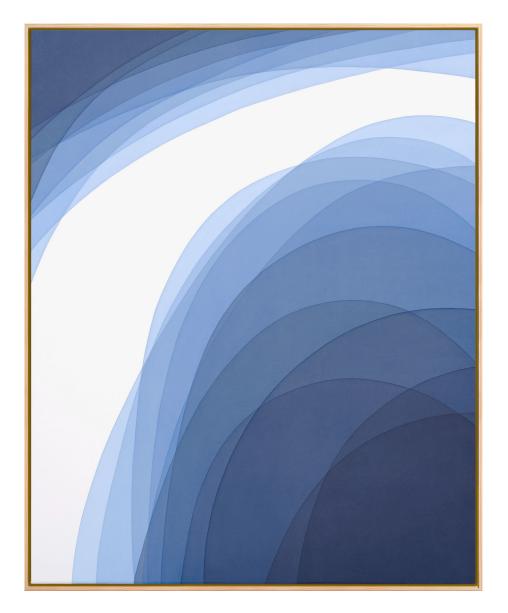

### JENNIFER MCGREGOR *Iceberg 44*, 2024

Oil and acrylic on linen 40x60 in (102x152 cm) Unique artwork Signé et daté INV Nbr. macj\_007