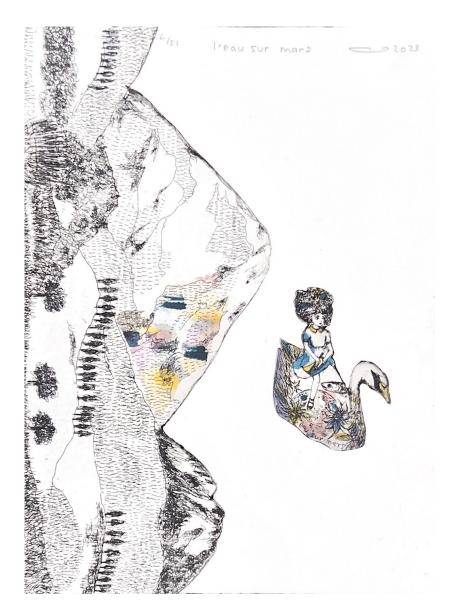

## CAMIL GIRALT Layers - 21, 2024 Ink on quartz base, on canvas 31 x 39 in (80 x 100 cm) Unique artwork Signé INV Nbr. girc\_039

ATSUKO ISHII L'eau sur mars, 2023 Etching on paper 8 x 6 in (21 x 15 cm) Exemplaire N° 6/51 Signé et daté INV Nbr. isha\_1439