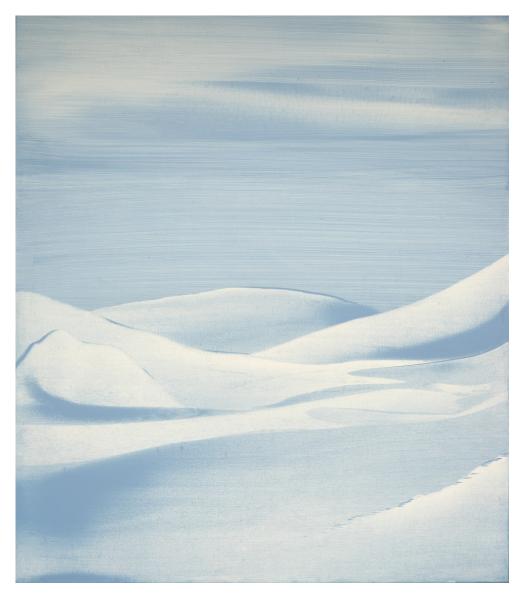

### JENNIFER MCGREGOR *Iceberg 44*, 2024

Oil and acrylic on linen 40x60 in (102x152 cm) Unique artwork Signé et daté INV Nbr. macj\_007