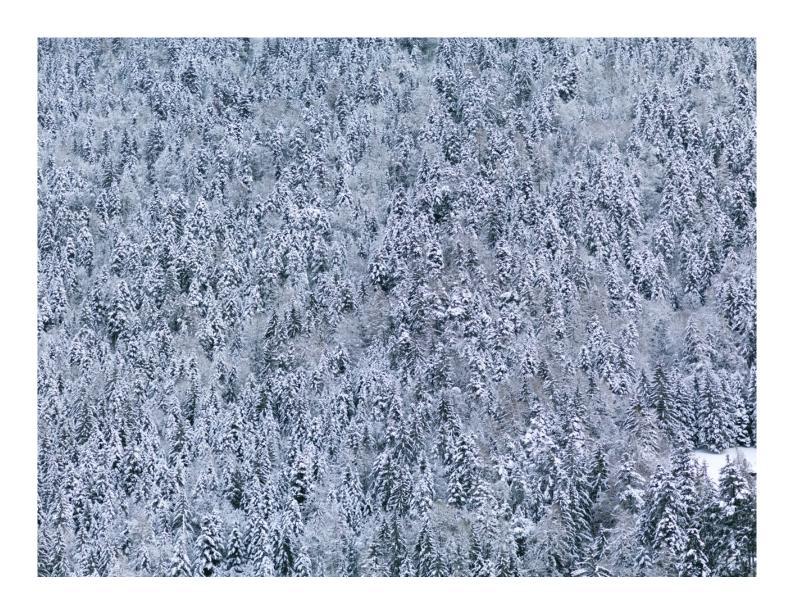

### TIM HALL Verbier Lambda print 30 x 40 in (75 x 100 cm) Edition of 10 ex INV Nbr. halt\_019