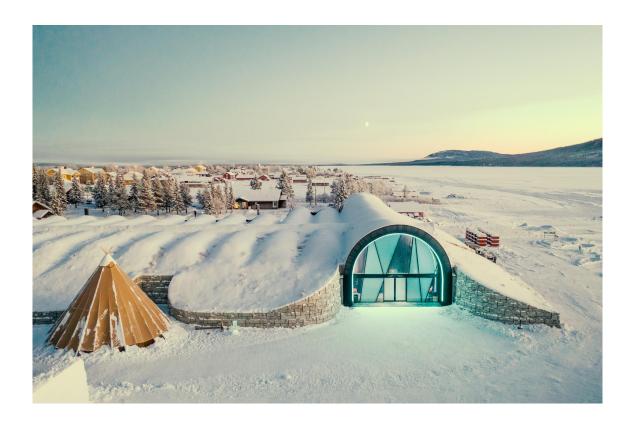

#### **Press Release**

Who hasn't dreamt of seeing the Northern Lights? In Santa's homeland, there are hotels made of ice, where you can admire the incomparable starry skies. You can also take a dog-sled ride through the pine forests, see penguins cuddling, or watch whales in the early hours of the morning. At a time when the adventurers of the Vendée Globe are rounding Cape Horn, we were inspired by the ice at the poles. Our artists love the cold colours and icy atmosphere of the ice fields, and here is a selection that will make you want to take the first flight to Reykjavik or Tromsø!

### TIM HALL Verbier Lambda print 30 x 40 in (75 x 100 cm) Edition of 10 ex INV Nbr. halt\_019