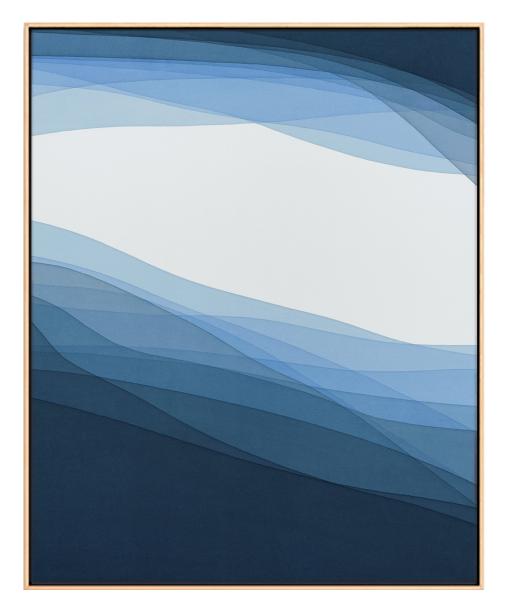

### JENNIFER MCGREGOR *Iceberg 44*, 2024

Oil and acrylic on linen 40x60 in (102x152 cm) Unique artwork Signé et daté INV Nbr. macj\_007