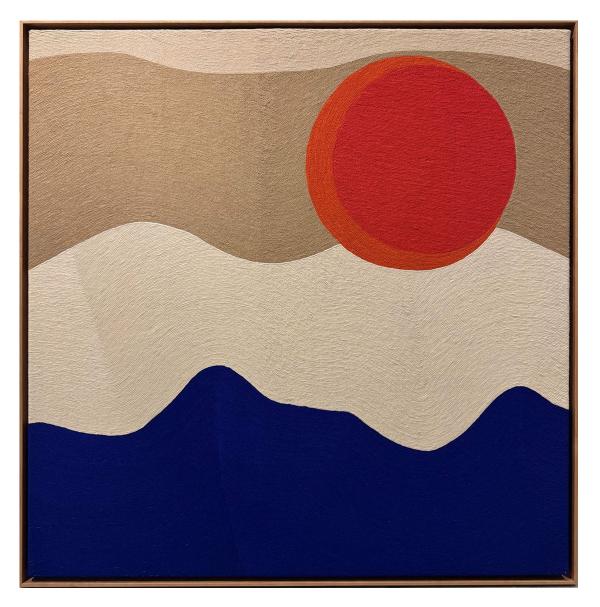

#### PARVAZE & MAYER

Thai Sun, 2024 Mini série Handstitched Wool 45 x 43 in (118 x 116 cm) Frame: 48 x 47 in Unique artwork INV Nbr. parv\_014