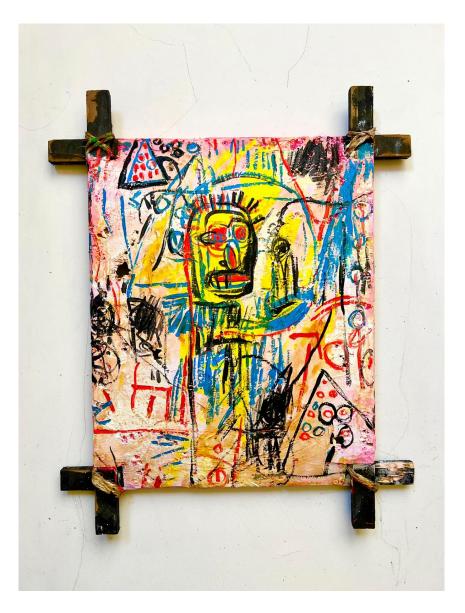

#### **AXELLE GOSSE**

Finca, 2024
Rope and textile, framed
39 x 59 in (100 x 150 cm)
Frame: 40.5 x 60 in Unique artwork Signé INV Nbr. gosa\_004