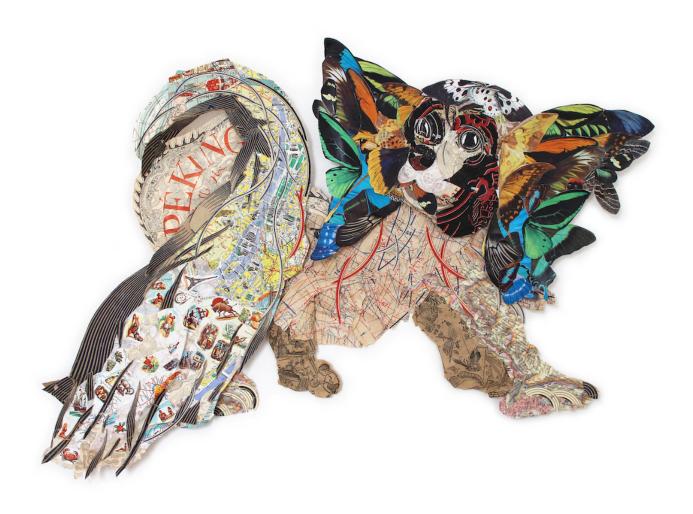

#### PETER CLARK

Pappa Papillon, 2019
Collage, mixed-media on paper
24 x 28 in (61 x 71 cm)
Unique artwork
Signé
INV Nbr. clap\_003