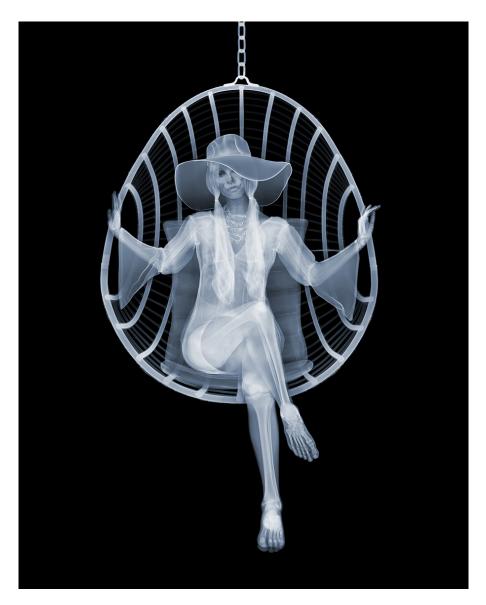

# NICK VEASEY Boho Chic, 2021 X-ray photograph, diasec 50 x 40 in (127 x 102 cm) Edition of 15 ex Signé et numéroté INV Nbr. Vean\_028