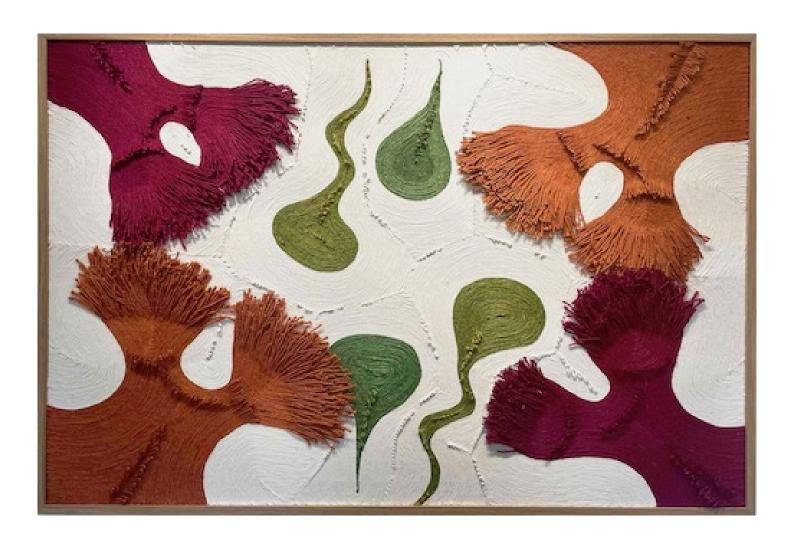

#### **AXELLE GOSSE**

Finca, 2024
Rope and textile, framed
39 x 59 in (100 x 150 cm)
Frame: 40.5 x 60 in Unique artwork Signé INV Nbr. gosa\_004