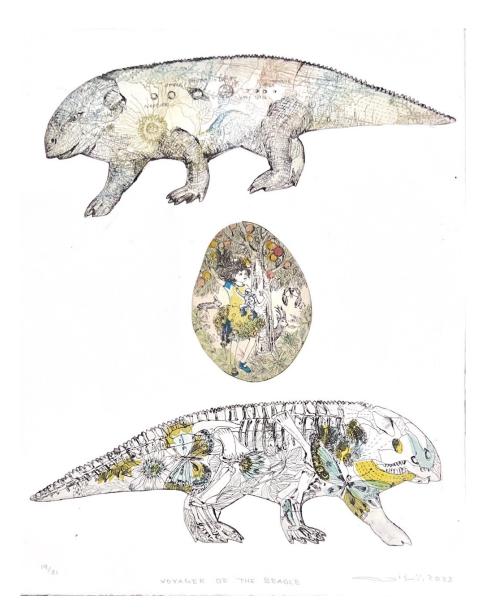

ATSUKO ISHII Voyager of the beagle, 2023 Etching on paper 9 x 12 in (24 x 30 cm) Exemplaire N° 19/31 Signé et daté INV Nbr. isha\_1445

**ÓSCAR LLORENS** *Park Man*, 2024 Pastel on cotton paper 51 x 39 in (130 x 100 cm) Unique artwork Signé INV Nbr. llor\_002