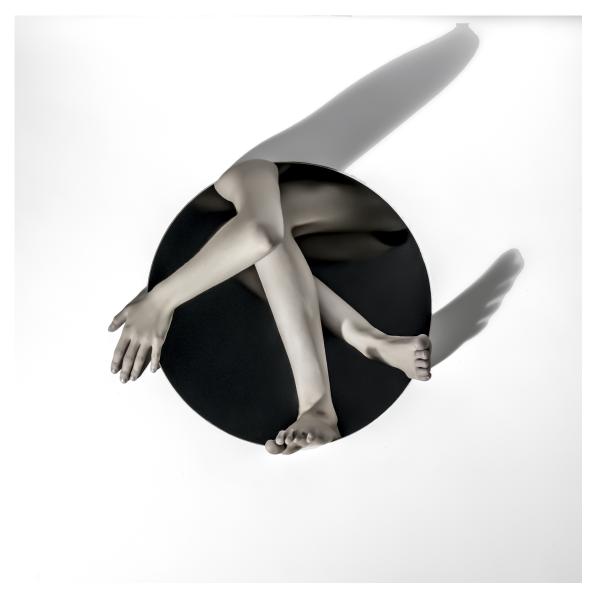

#### JEFF ROBB

Aperture 8 (Camille), 2021
3D Lenticular print, white wooden frame 30 x 30 in (78 x 78 cm)
Frame: 32 x 32 in
Edition of 12 ex
Signé
INV Nbr. jefr\_025A