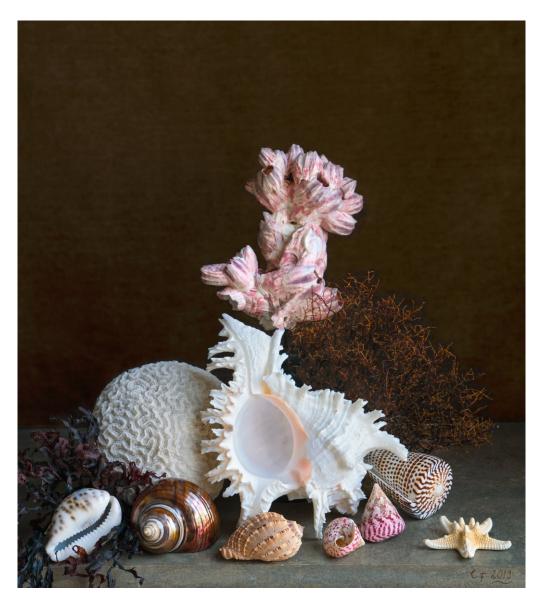

#### **CHARLOTTE FRÖLING**

Still life with exotic shells, barnacles, seaweed, coral and a star fish, 2019
Still lifes
C-print mounted on dibond, diasec
33 x 30 in (85 x 76 cm)
Edition of 6 ex + 2 EA
INV Nbr. froc\_016