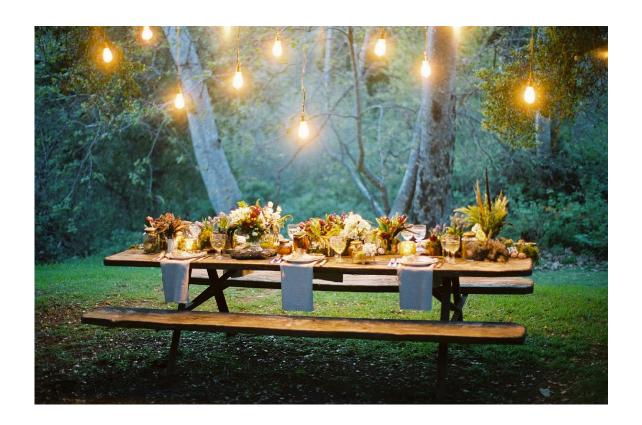

## TIM HALL

The Red House digital c-type mounted on aluminium, encadré 77 x 115 cm Edition of 12 ex INV Nbr. halt\_012