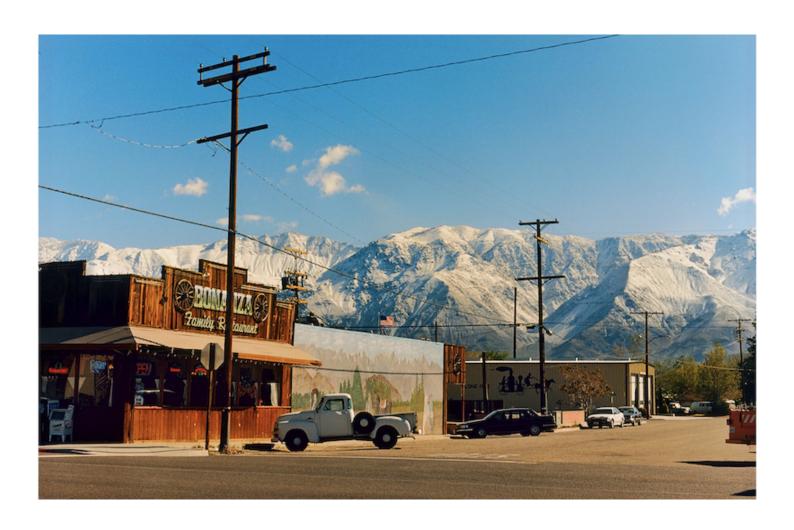

## RICHARD HEEPS

Lone Pine, California, 2000
Hand-printed from a negative, framed 30 x 40 in (61 x 93 cm)
Frame: 33 x 44 in
Edition of 25 ex

INV Nbr. heer\_188