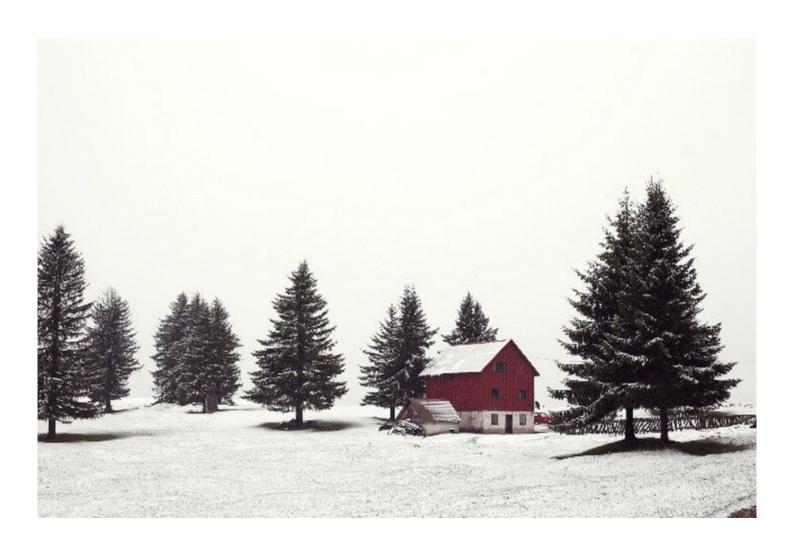

## TIM HALL

The Red House digital c-type mounted on aluminium, encadré 77 x 115 cm Edition of 12 ex INV Nbr. halt\_012