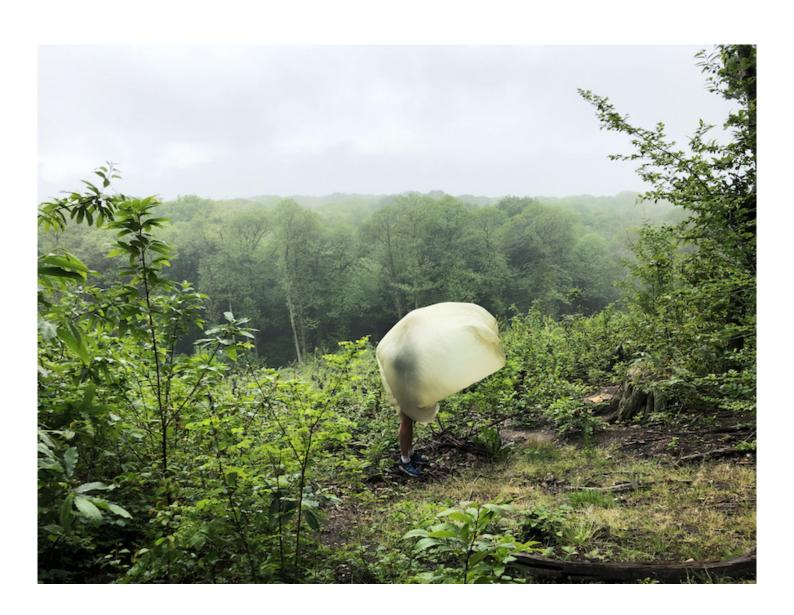

#### **AXELLE GOSSE**

Popa, 2024
Rope and textile, framed 32 x 47 in (80 x 120 cm)
Frame: 33 x 49 in
Unique artwork
Signé
INV Nbr. gosa\_002