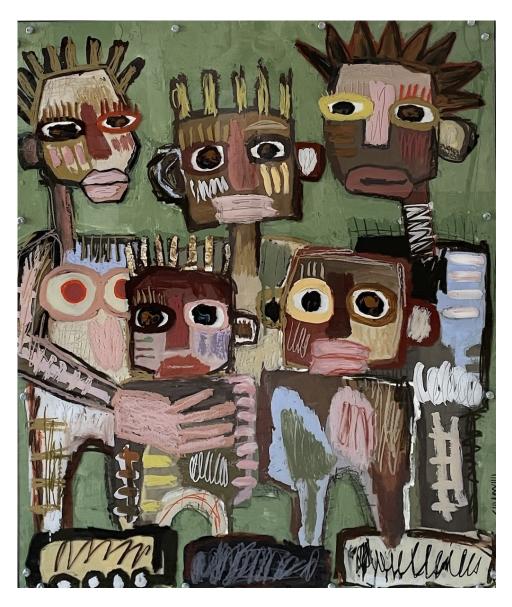

#### SILVIA CALMEJANE

Happy Life, 2024
Mixed media, painted plexiglass bolted on metallic frame 47 x 39 in (120 x 100 cm)
Unique artwork
Signé et daté
INV Nbr. cals\_667