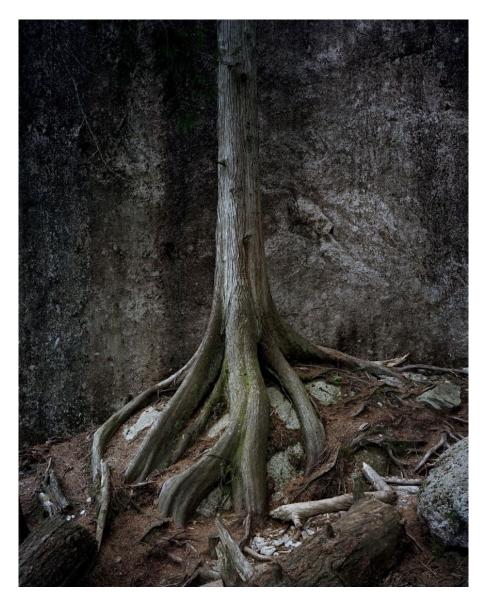

# YANNE KINTGEN Poésie 34, 2022 Embroidery 8 x 11,6 in (20 x 29.5 cm) Frame: 12.5 x 16.5 in Unique artwork INV Nbr. Kiny\_526

MIKAEL LAFONTAN
British Columbia - Squamish 30, Canada
Lambda print on dibon
59 x 47 in (150 x 120 cm)
Edition of 10 ex + 3 EA
Signé et numéroté
INV Nbr. lafm\_004