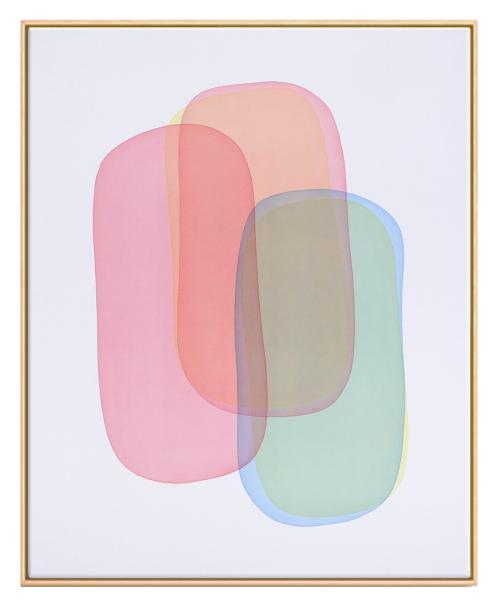

## CAMIL GIRALT About Colour - 39, 2024 Ink on quartz base 49.2 x 39.3 in (125 x 100 cm) Unique artwork Signé INV Nbr. girc\_028

# CAMIL GIRALT About Colour - 23, 2023 Ink on quartz base 39.3 x 31.5 in (100 x 80 cm) Unique artwork Signé INV Nbr. girc\_016