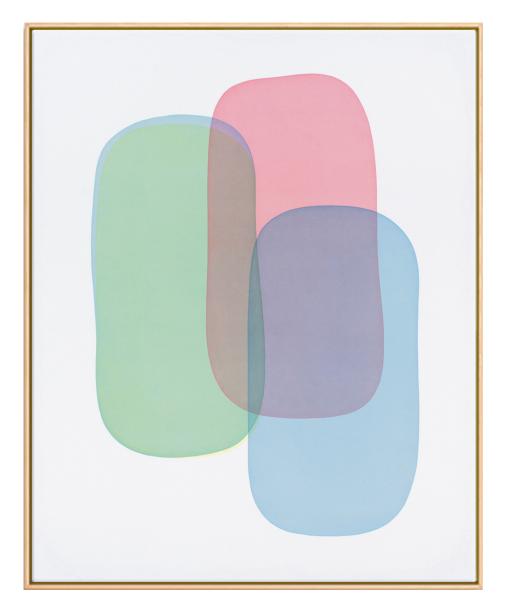

## CAMIL GIRALT About Colour - 39, 2024 Ink on quartz base 49.2 x 39.3 in (125 x 100 cm) Unique artwork Signé INV Nbr. girc\_028

# CAMIL GIRALT About Colour - 23, 2023 Ink on quartz base 39.3 x 31.5 in (100 x 80 cm) Unique artwork Signé INV Nbr. girc\_016