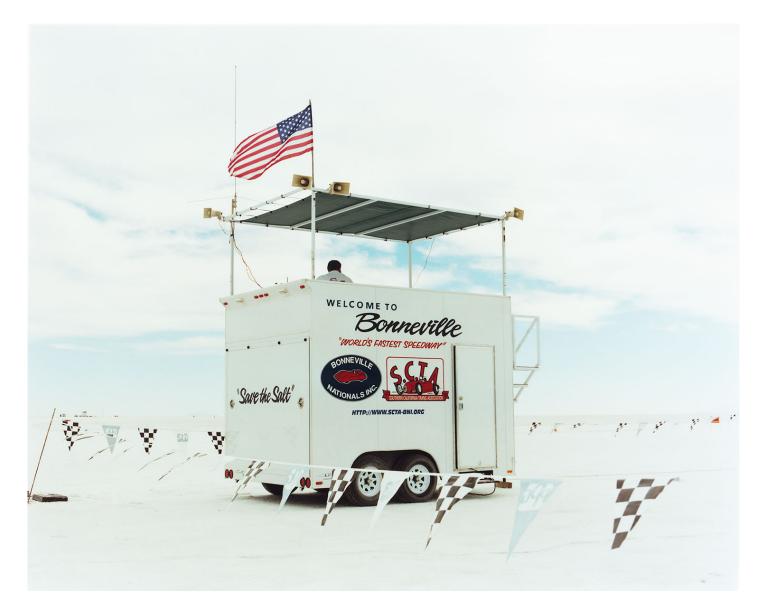

#### **RICHARD HEEPS**

Save the salt, Bonneville, Utah, 2003 Hand-printed from a negative, framed 24 x 30 in (61 x 75 cm) Frame: 34 x 38.5 in Edition of 25 ex INV Nbr. heer\_142