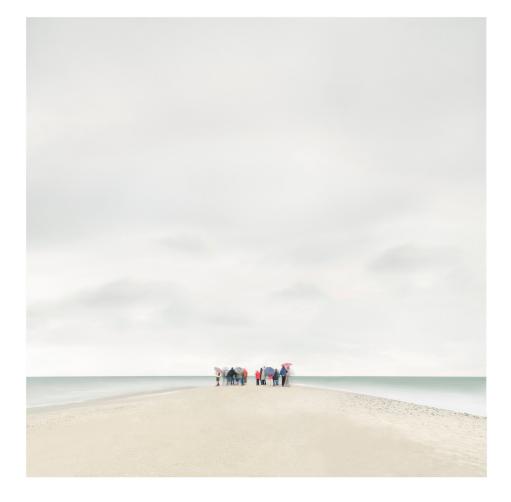

#### MARIO SUGHI

#1251B, 2020 Pigment print on paper 28.5 x 29 in (72,5 x 110 cm) Frame: 35 x 50 in Edition of 10 ex Signé et numéroté INV Nbr. Sugm\_004