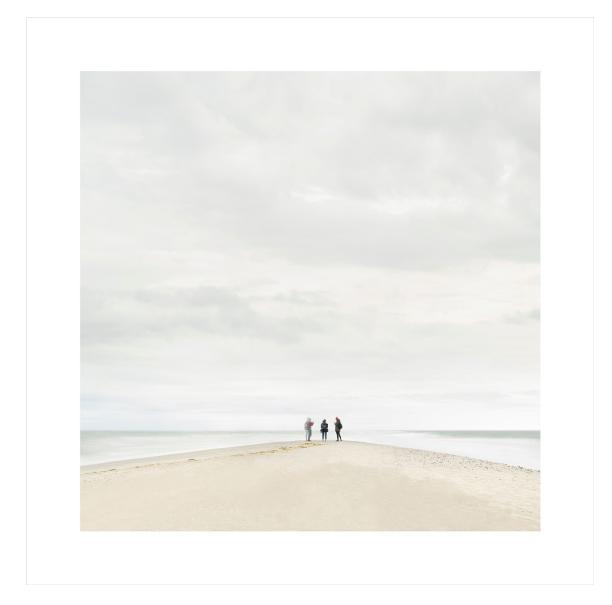

### ANTOINE GAUSSIN

Northern Umbrellas Again, 2020 Photo printed on rag paper, laminated on anodised aluminium - White wooden frame 43 x 43 in (110 x 110 cm) Edition of 10 ex INV Nbr. gaua\_015