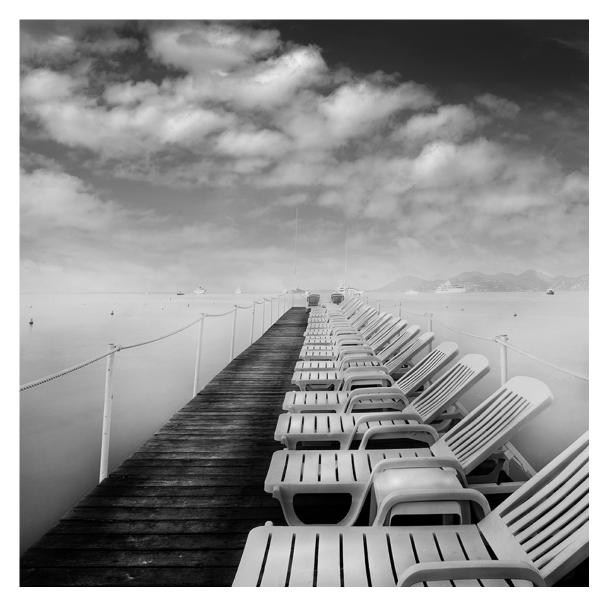

### ANTOINE GAUSSIN

Northern Asian Afternoon, 2020 Photo printed on rag paper, laminated on anodised aluminium - White wooden frame 43 x 43 in (110 x 110 cm) Edition of 10 ex INV Nbr. gaua\_014

JEAN MICHEL BERTS Chaises longues, 2017 Silver print laminated on aluminum 43 x 43 cm (109 x 109 cm) Edition of 8 ex INV Nbr. berj\_189