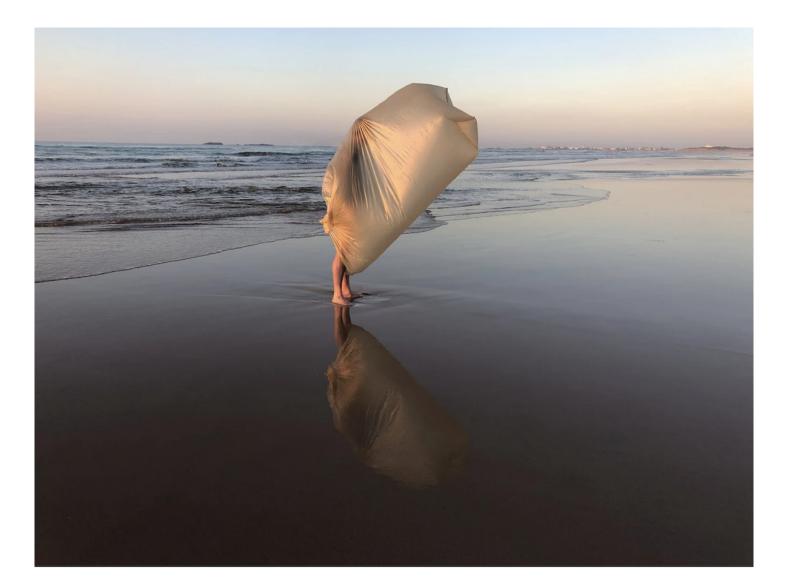

#### MARIO SUGHI

#1251B, 2020 Pigment print on paper 28.5 x 29 in (72,5 x 110 cm) Frame: 35 x 50 in Edition of 10 ex Signé et numéroté INV Nbr. Sugm\_004