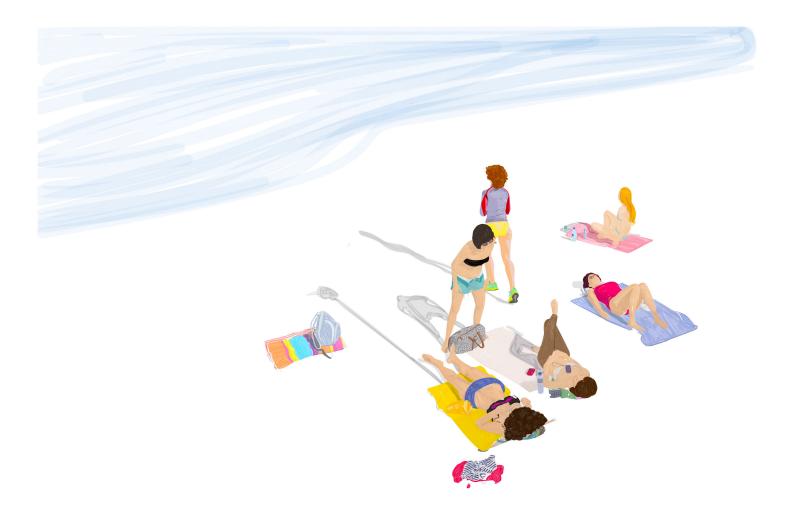

#### MARIO SUGHI

#1251B, 2020 Pigment print on paper 28.5 x 29 in (72,5 x 110 cm) Frame: 35 x 50 in Edition of 10 ex Signé et numéroté INV Nbr. Sugm\_004