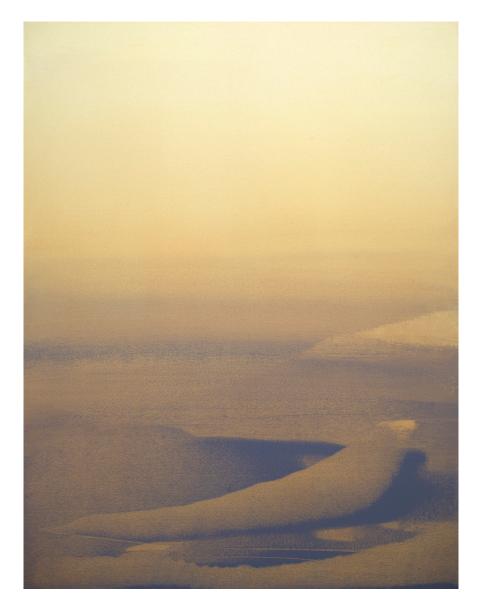

EVA ULLRICH Sunset, 2019 Acrylic on Canvas, multiple layers using brushes, squeegees and sponges, framed 51 x 40 in (130 x 100 cm) Unique artwork Signé INV Nbr. ullr\_008

TIM HALL Sandwich, 2018 Lambda print pasted with diasec, framed 39 x 39 in (100 x 100 cm) Edition of 10 ex INV Nbr. halt\_025