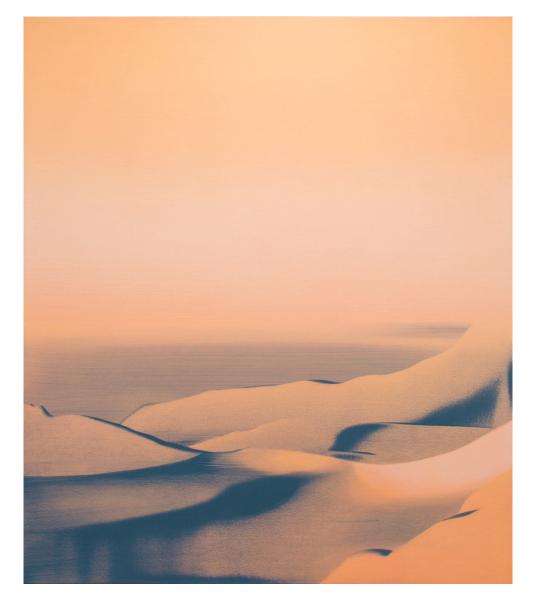

### TIM HALL

*Bognor II*, 2018 Lambda print pasted with diasec, framed 39 x 39 in (100 x 100 cm) Edition of 10 ex INV Nbr. halt\_029

EVA ULLRICH Beyond touch, 2022 Acrylic on Canvas, multiple layers using brushes, squeegees and sponges, framed 59 x 51 in (150 x 130 cm) Unique artwork Signé INV Nbr. ullr\_013