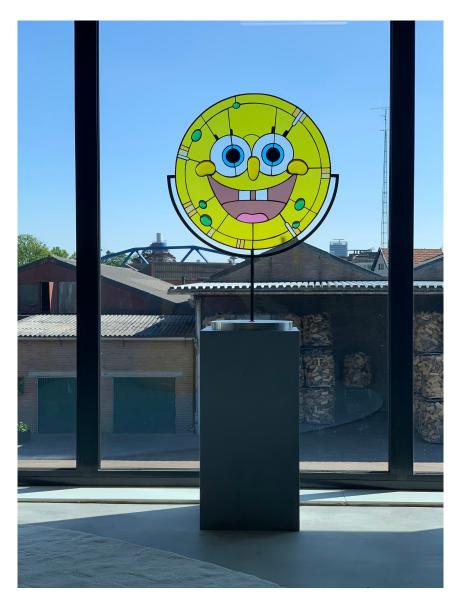

**ARJAN BOEVE** *Bob Tondo - Mini*, 2019 Stained Glass, Tiffany, metal stand (serie of 7) 21 x 29 in (54 x 74 cm) Unique artwork Signé INV Nbr. boea\_003