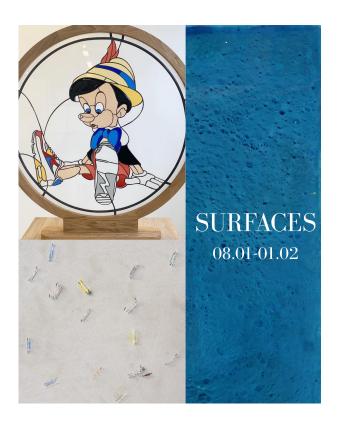

#### Surfaces

Arjan Boeve, Edouard BUZON, Antoine Gaussin

Location : Paris

From 08 January 2022 to 01 February 2022

Opening date 08 January 2022

#### **Press Release**

For the first exhibition of the year, we present a new artist and two new series of works. The exhibition will feature the work of Dutch artist Arjan Boeve, who recreates pop culture characters in stained glass using the Tiffany copper technique. You will also discover aerial photographs of equestrian competitions by Antoine Gaussin and abstract monochromes with irregular surfaces by Edouard Buzon.