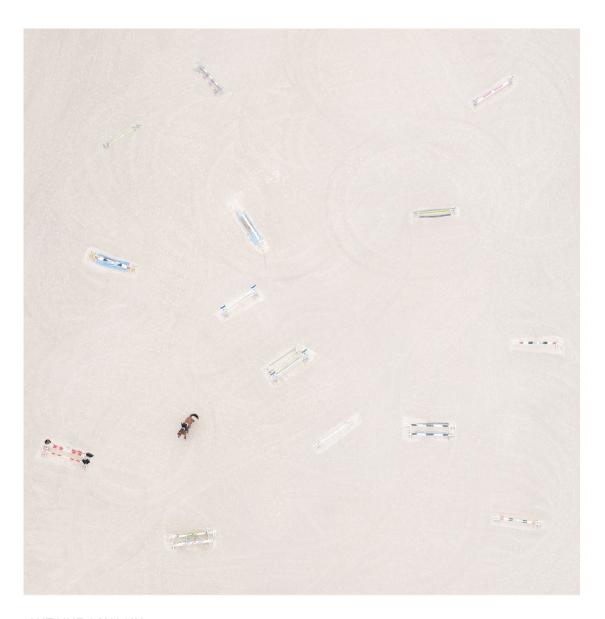

#### **ANTOINE GAUSSIN**

Jump Equation, 2021

Jump
Photo printed on rag paper, laminated on anodised aluminium - (2 other formats available: 39 x 39 in / 59 x 59 in)
49 x 49 in (125 x 125 cm)
Edition of 10 ex + 2 EA
INV Nbr. gaua\_019

### **ANTOINE GAUSSIN**

Jump Huissière, 2021

Photo printed on rag paper, laminated on anodised aluminium - (2 other formats available: 39 x 39 in / 59 x 59 in)
49 x 49 in (125 x 125 cm)
Edition of 10 ex + 2 EA
INV Nbr. gaua\_020

### **ANTOINE GAUSSIN**

Jump Zen, 2021

Jump
Photo printed on rag paper, laminated on anodised aluminium - (2 other formats available: 39 x 39 in / 59 x 59 in)
49 x 49 in (125 x 125 cm)
Edition of 10 ex + 2 EA
INV Nbr. gaua\_021