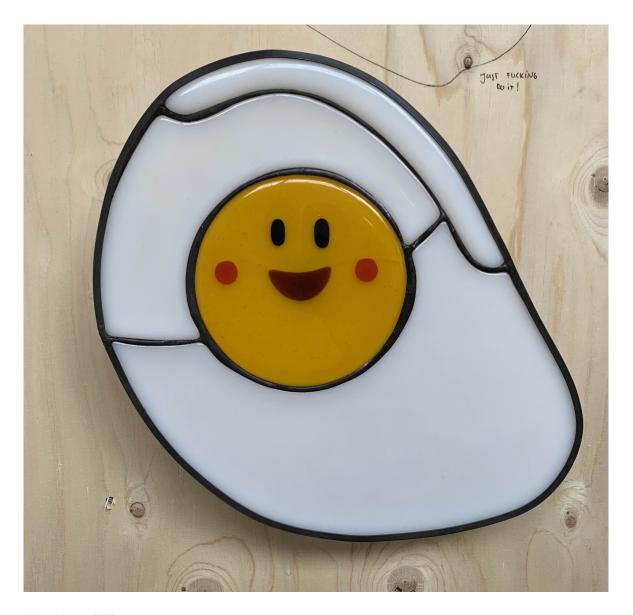

#### **ARJAN BOEVE**

Reflexions on Mickey Mouse, 2018
Stained Glass, Tiffany, solid oak frame (serie of 7)
36 x 79 in (92 x 202 cm)
Unique artwork
Signé
INV Nbr. boea\_002

ARJAN BOEVE
Sunny Side Up 1, 2020
Kiln shaped glass, Tiffany, stained glass
12 x 10 in (30 x 25 cm)
Unique artwork Signé INV Nbr. boea\_005