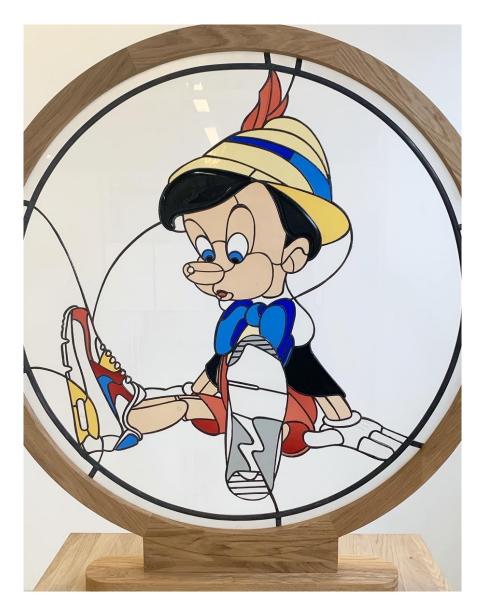

**ARJAN BOEVE** *Real boys*, 2020 Stained Glass, Tiffany, solid oak frame (serie of 7) 42.9 x 46.8 in (110 x 120 cm) Unique artwork Signé INV Nbr. boea\_001