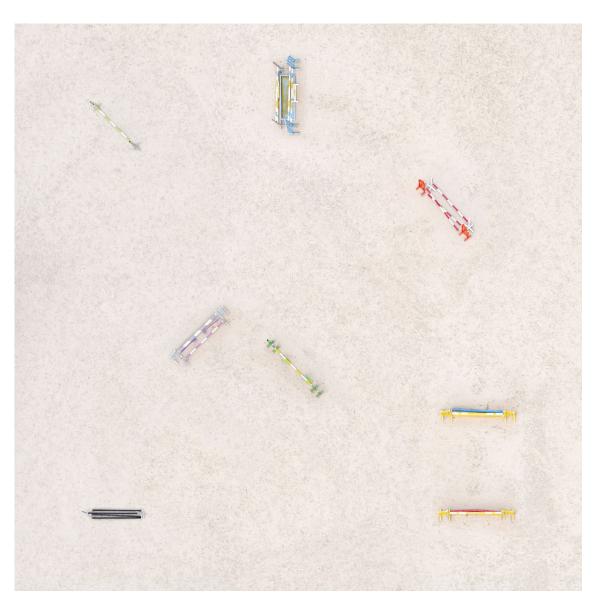

#### **ANTOINE GAUSSIN**

Jump Equation, 2021

Jump
Photo printed on rag paper, laminated on anodised aluminium - (2 other formats available: 39 x 39 in / 59 x 59 in)
49 x 49 in (125 x 125 cm)
Edition of 10 ex + 2 EA
INV Nbr. gaua\_019

### **ANTOINE GAUSSIN**

Jump Huissière, 2021

Photo printed on rag paper, laminated on anodised aluminium - (2 other formats available: 39 x 39 in / 59 x 59 in)
49 x 49 in (125 x 125 cm)
Edition of 10 ex + 2 EA
INV Nbr. gaua\_020

### **ANTOINE GAUSSIN**

Jump Zen, 2021

Jump
Photo printed on rag paper, laminated on anodised aluminium - (2 other formats available: 39 x 39 in / 59 x 59 in)
49 x 49 in (125 x 125 cm)
Edition of 10 ex + 2 EA
INV Nbr. gaua\_021