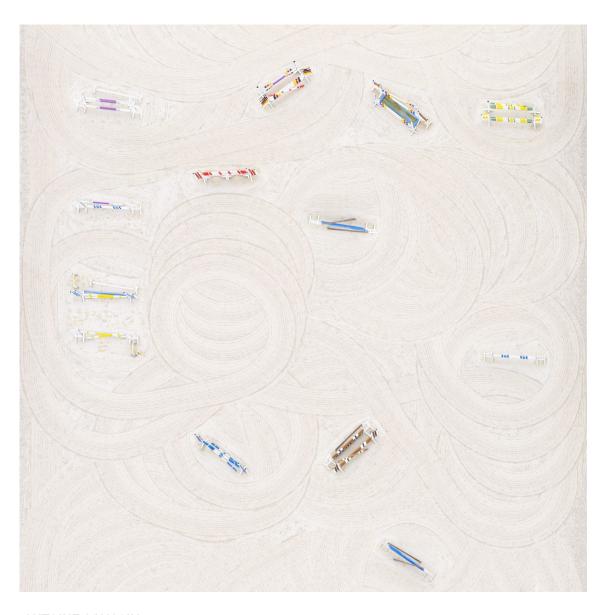

#### **ANTOINE GAUSSIN**

Jump Equation, 2021

Jump
Photo printed on rag paper, laminated on anodised aluminium - (2 other formats available: 39 x 39 in / 59 x 59 in)
49 x 49 in (125 x 125 cm)
Edition of 10 ex + 2 EA
INV Nbr. gaua\_019

### **ANTOINE GAUSSIN**

Jump Huissière, 2021

Photo printed on rag paper, laminated on anodised aluminium - (2 other formats available: 39 x 39 in / 59 x 59 in)
49 x 49 in (125 x 125 cm)
Edition of 10 ex + 2 EA
INV Nbr. gaua\_020

### **ANTOINE GAUSSIN**

Jump Zen, 2021

Jump
Photo printed on rag paper, laminated on anodised aluminium - (2 other formats available: 39 x 39 in / 59 x 59 in)
49 x 49 in (125 x 125 cm)
Edition of 10 ex + 2 EA
INV Nbr. gaua\_021