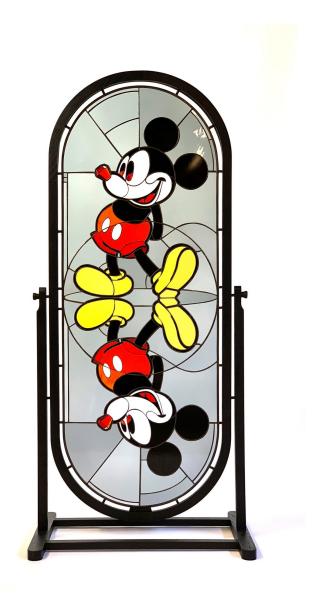

#### **ARJAN BOEVE**

Reflexions on Mickey Mouse, 2018
Stained Glass, Tiffany, solid oak frame (serie of 7)
36 x 79 in (92 x 202 cm)
Unique artwork
Signé
INV Nbr. boea\_002

ARJAN BOEVE
Sunny Side Up 1, 2020
Kiln shaped glass, Tiffany, stained glass
12 x 10 in (30 x 25 cm)
Unique artwork Signé INV Nbr. boea\_005