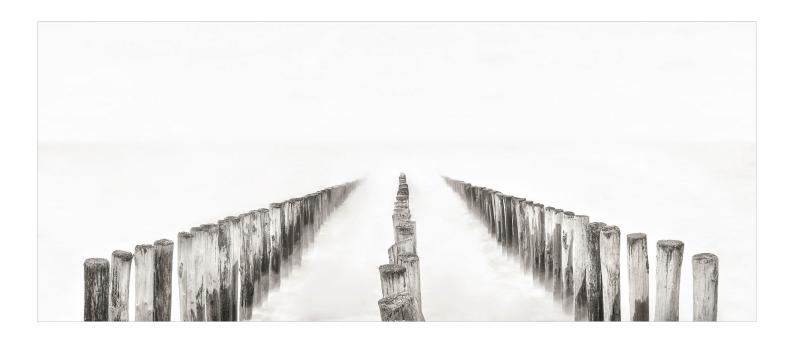

#### **ANTOINE GAUSSIN**

Opening 2, 2019
Photo printed on rag paper, laminated on anodised aluminium - (2 other formats available: 27.5 x 67 in / 35.4 x 75 in)
39 x 85 in (70 x 170 cm)
Edition of 10 ex + 2 EA
INV Nbr. gaua\_009B