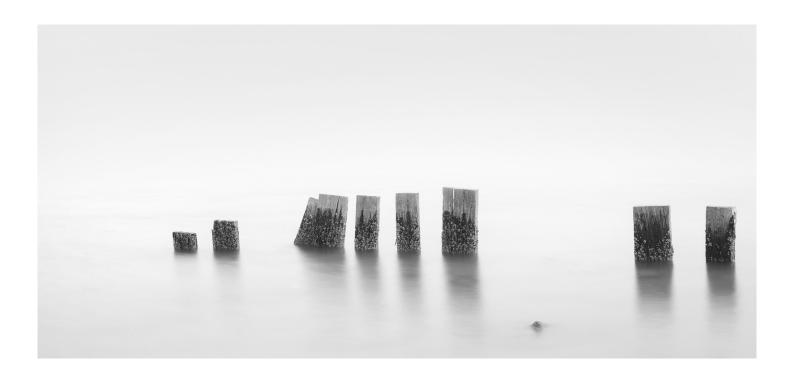

#### **ANTOINE GAUSSIN**

Northern Asian Afternoon, 2020
Photo printed on rag paper, laminated on anodised aluminium - White wooden frame 43 x 43 in (110 x 110 cm)
Edition of 10 ex
INV Nbr. gaua\_014

#### **ANTOINE GAUSSIN**

Northern Umbrellas Again, 2020
Photo printed on rag paper, laminated on anodised aluminium - White wooden frame 43 x 43 in (110 x 110 cm)
Edition of 10 ex
INV Nbr. gaua\_015