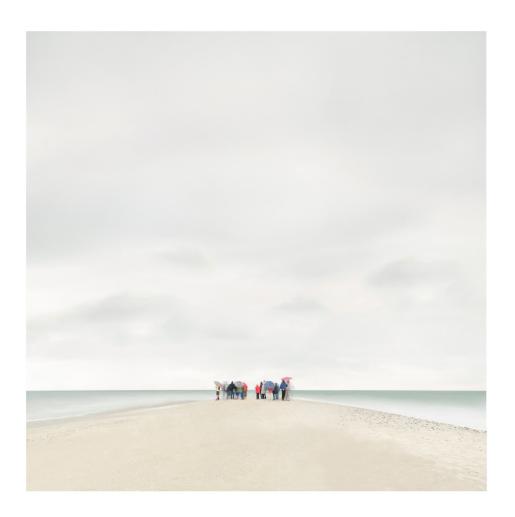

#### **ANTOINE GAUSSIN**

Northern Umbrellas Again, 2020
Photo printed on rag paper, laminated on anodised aluminium - White wooden frame 43 x 43 in (110 x 110 cm)
Edition of 10 ex
INV Nbr. gaua\_015