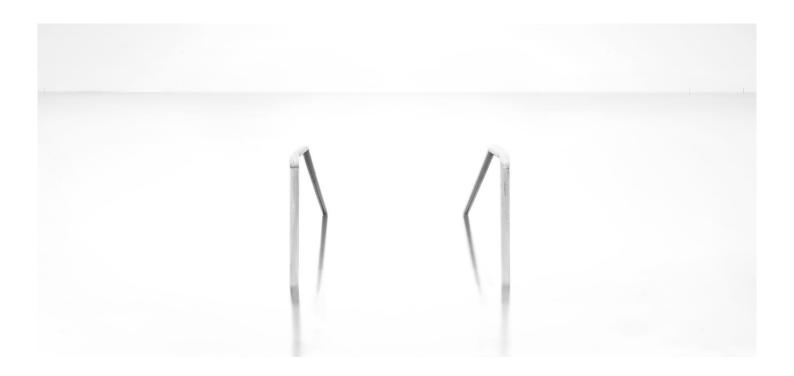

#### **ANTOINE GAUSSIN**

Opening 2, 2019
Photo printed on rag paper, laminated on anodised aluminium - (2 other formats available: 27.5 x 67 in / 35.4 x 75 in)
39 x 85 in (70 x 170 cm)
Edition of 10 ex + 2 EA
INV Nbr. gaua\_009B

#### **ANTOINE GAUSSIN**

# ANTOINE GAUSSIN

Invitation, 2017
Photo printed on rag paper, laminated on anodised aluminium - (2 other formats available: 35.4 x 75 in / 39 x 85 in)
27.5 x 67 in (70 x 170 cm)
Edition of 10 ex + 2 EA
INV Nbr. gaua\_006