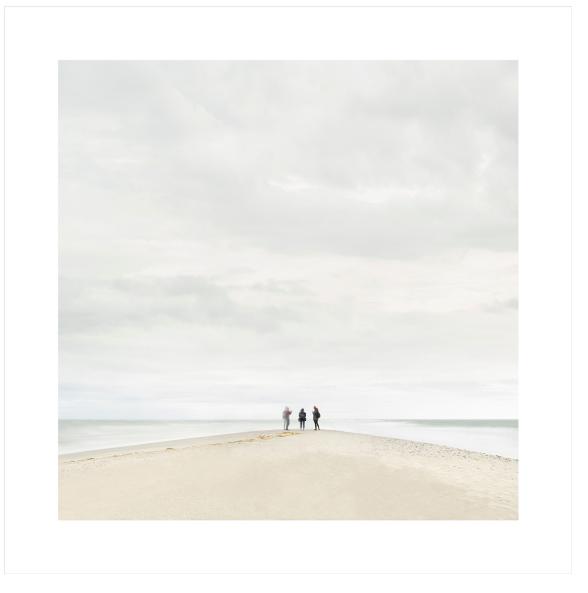

#### **ANTOINE GAUSSIN**

Northern Asian Afternoon, 2020
Photo printed on rag paper, laminated on anodised aluminium - White wooden frame 43 x 43 in (110 x 110 cm)
Edition of 10 ex
INV Nbr. gaua\_014