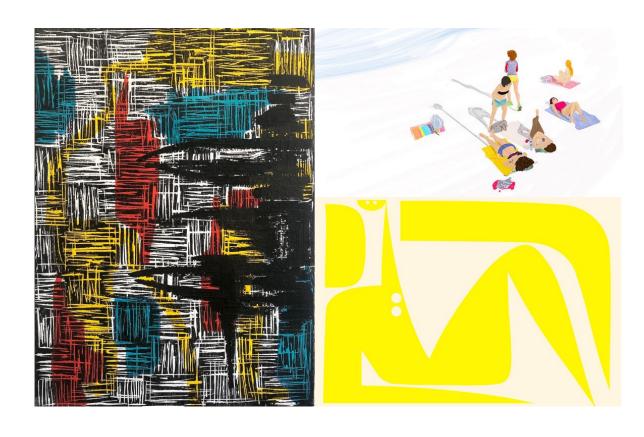

#### MARIO SUGHI

#1061D, 2020
Pigment print on paper
27.5 x 37 in (70 x 95 cm)
Frame: 34 x 44 in
Edition of 10 ex
Signé et numéroté
INV Nbr. Sugm\_001

#### MARIO SUGHI

#1205A, 2020
Pigment print on paper 35 x 29 in (90 x 73 cm)
Frame: 42 x 35 in
Edition of 10 ex
Signé et numéroté
INV Nbr. Sugm\_002

#### MARIO SUGHI

#1277A, 2020
Pigment print on paper, framed 25.6 x 43 in (62,5 x 110 cm)
Frame: 31 x 50 in
Edition of 10 ex
Signé et numéroté
INV Nbr. Sugm\_003

#### MARIO SUGHI

#1251B, 2020 Pigment print on paper 28.5 x 29 in (72,5 x 110 cm) Frame: 35 x 50 in

Frame: 35 x 50 in Edition of 10 ex Signé et numéroté INV Nbr. Sugm\_004