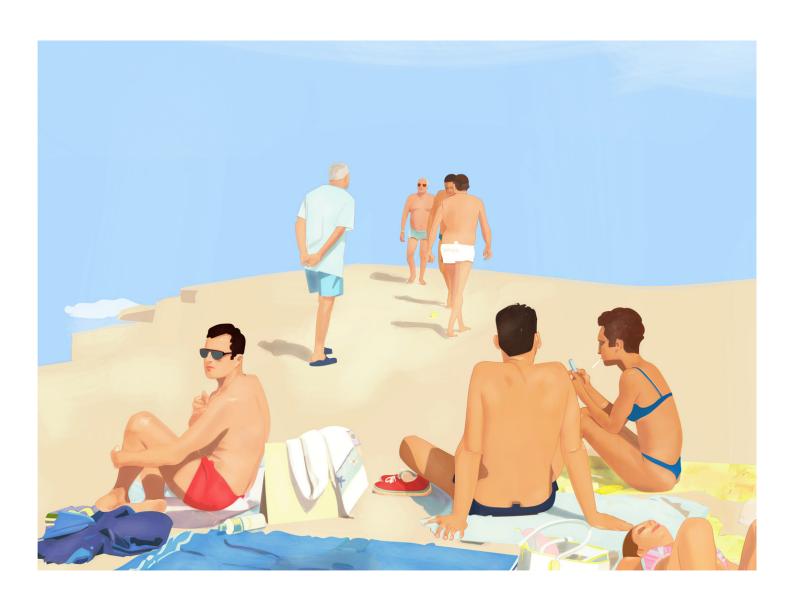

#### MARIO SUGHI

#1277A, 2020
Pigment print on paper, framed 25.6 x 43 in (62,5 x 110 cm)
Frame: 31 x 50 in
Edition of 10 ex
Signé et numéroté
INV Nbr. Sugm\_003