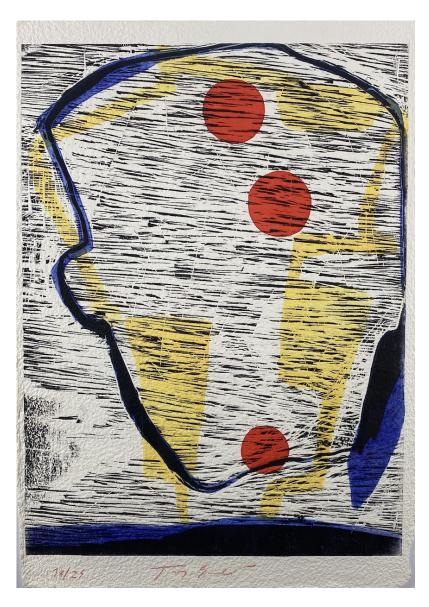

#### **TONY SOULIE**

La città I, 2020 Wood engraving, handmade rag paper, handmade enhancement 36 x 24 in (92 x 62 cm)
Frame: 39 x 27.5 in
Edition of 25 ex

Signé INV Nbr. sout\_277

#### **TONY SOULIE**

La città II, 2020

Wood engraving, handmade rag paper, handmade enhancement 24 x 36 in (62 x 92 cm)
Frame: 27.5 x 39 in
Edition of 25 ex

Signé INV Nbr. sout\_278

#### **TONY SOULIE**

La città III, 2020

Wood engraving, handmade rag paper, handmade enhancement 24 x 36 in (62 x 92 cm)
Frame: 27.5 x 39 in
Edition of 25 ex

Signé INV Nbr. sout\_279