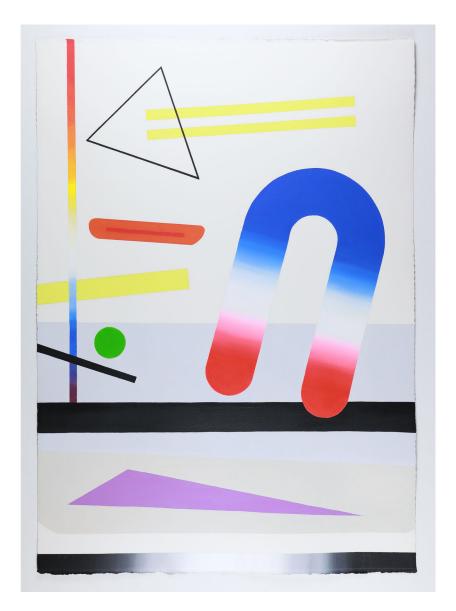

#### MARCEL CEUPPENS

Seated nude, 2014
Archival Pigment Print, framed
28 x 43 in (70 x 100 cm)
Frame: 32 x 44 in
Edition of 10 ex
Signé et numéroté
INV Nbr. ceum\_001B

NICOLAS DUBREUILLE Ref 574, 2020 Acrylic on paper, framed 320 pounds 30 x 41 in (75 x 105 cm)
Frame: 34 x 46 in Unique artwork Signé INV Nbr. dubn\_3400