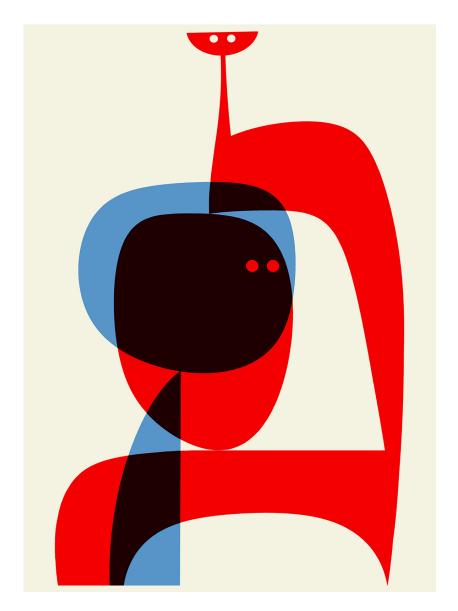

#### MARIO SUGHI

#1061D, 2020
Pigment print on paper
27.5 x 37 in (70 x 95 cm)
Frame: 34 x 44 in
Edition of 10 ex
Signé et numéroté
INV Nbr. Sugm\_001

#### MARIO SUGHI

#1205A, 2020
Pigment print on paper 35 x 29 in (90 x 73 cm)
Frame: 42 x 35 in
Edition of 10 ex
Signé et numéroté
INV Nbr. Sugm\_002

#### MARIO SUGHI

#1277A, 2020
Pigment print on paper, framed 25.6 x 43 in (62,5 x 110 cm)
Frame: 31 x 50 in
Edition of 10 ex
Signé et numéroté
INV Nbr. Sugm\_003

#### MARIO SUGHI

#1251B, 2020 Pigment print on paper 28.5 x 29 in (72,5 x 110 cm) Frame: 35 x 50 in

Frame: 35 x 50 in Edition of 10 ex Signé et numéroté INV Nbr. Sugm\_004