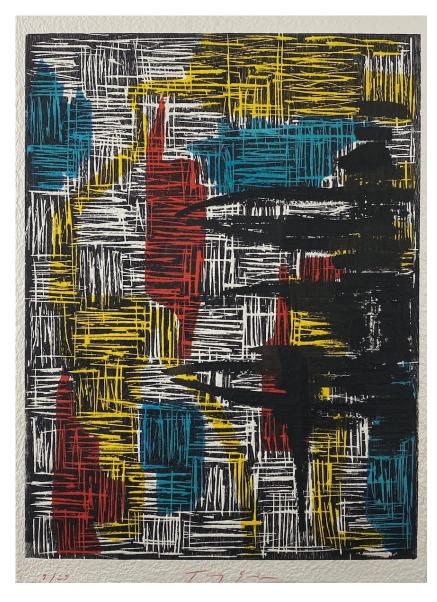

#### **TONY SOULIE**

La città II, 2020

Wood engraving, handmade rag paper, handmade enhancement 24 x 36 in (62 x 92 cm)
Frame: 27.5 x 39 in
Edition of 25 ex

Signé INV Nbr. sout\_278

#### **TONY SOULIE**

La città III, 2020

Wood engraving, handmade rag paper, handmade enhancement 24 x 36 in (62 x 92 cm)
Frame: 27.5 x 39 in
Edition of 25 ex

Signé INV Nbr. sout\_279