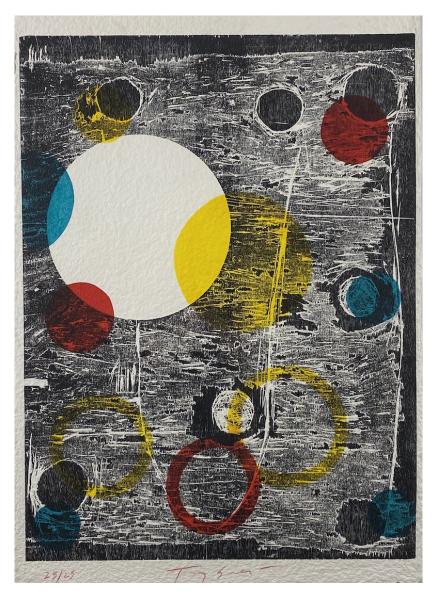

#### **TONY SOULIE**

La città I, 2020 Wood engraving, handmade rag paper, handmade enhancement 36 x 24 in (92 x 62 cm)
Frame: 39 x 27.5 in
Edition of 25 ex

Signé INV Nbr. sout\_277