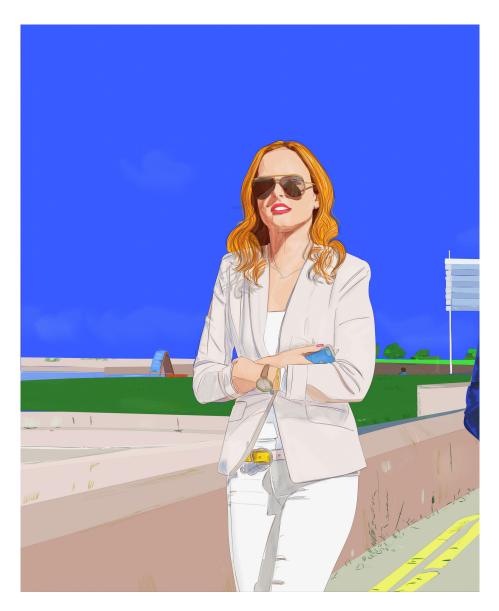

#### MARIO SUGHI

#1251B, 2020 Pigment print on paper 28.5 x 29 in (72,5 x 110 cm) Frame: 35 x 50 in

Frame: 35 x 50 in Edition of 10 ex Signé et numéroté INV Nbr. Sugm\_004