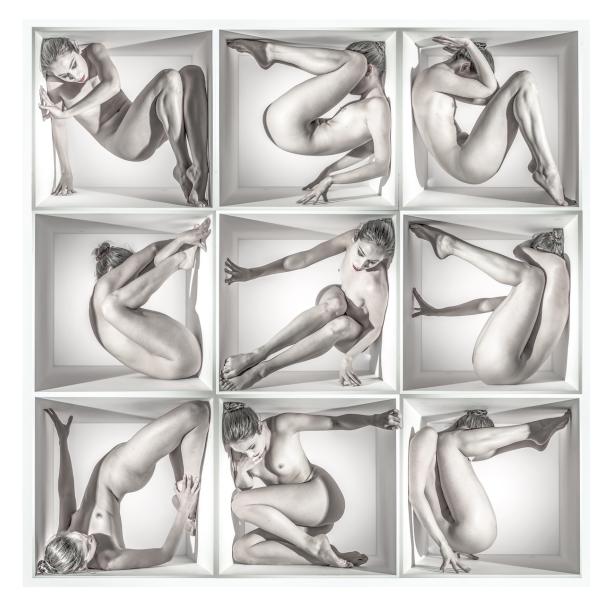

#### JEFF ROBB

Unnatural Causes 16 3D Lenticular print, white wooden frame 42 x 42 in (105 x 105 cm) Frame: 43 x 43 in Edition of 9 ex INV Nbr. jefr\_003B