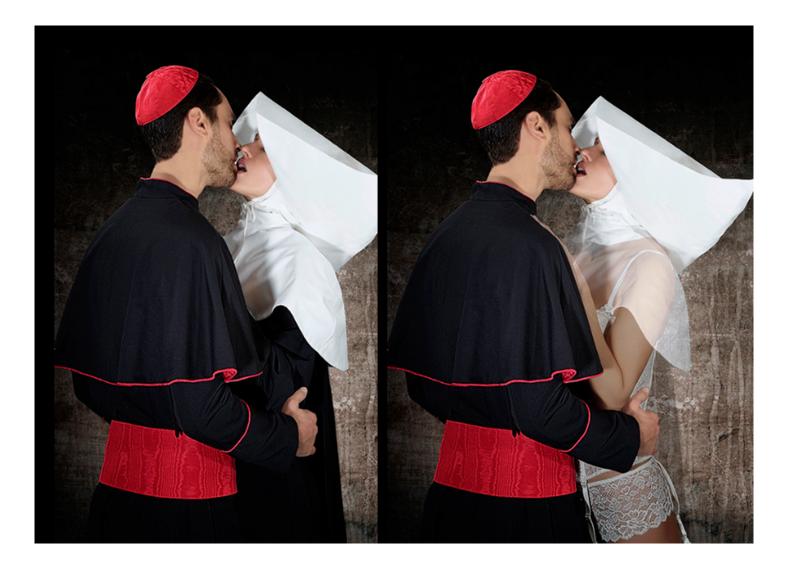

#### CéCILE PLAISANCE

*Cardinal et nonne (The kiss)*, 2018 Lens Lenticular print, black wooden frame 49 x 37 inch (125 x 95 cm) Edition of 8 ex + 2 EA Signé et numéroté INV Nbr. plac\_278