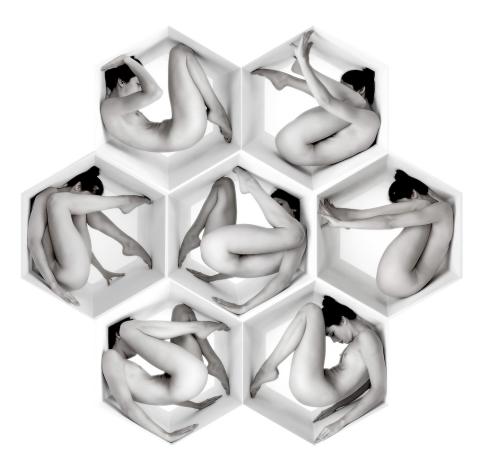

#### JEFF ROBB

Unnatural Causes 29 3D Lenticular print, white wooden frame 42 x 42 in (105,7 cm x 105,7 cm) Frame: 43.5 in x 43.5 in Edition of 9 ex Signé INV Nbr. jefr\_007B