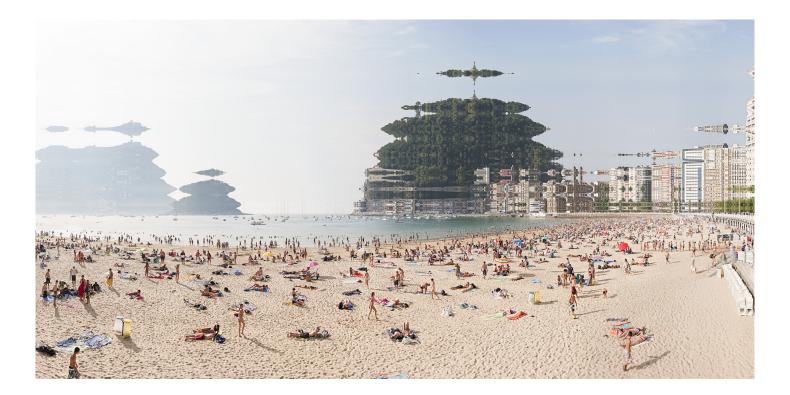

#### DIDIER FOURNET

San Sebastian 3, 2016 Photography, Diasec and aluminum frame 51 x 70 in (100 x 200 cm) Edition of 15 ex Signé et numéroté INV Nbr. foud\_056