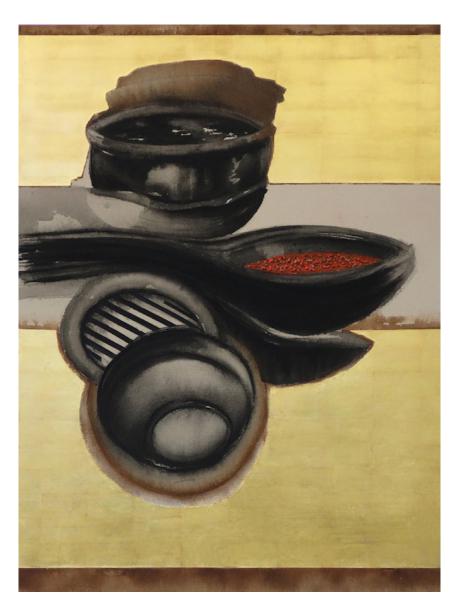

# **Exhibited Artworks**

**MADHU BASU** *Task*, 2017 Pigments, acrylic and gold leaf on canvas 36 x 29 in (92 x 73 cm)
Frame: 31 x 39 in Unique artwork Signé INV Nbr. basm\_078