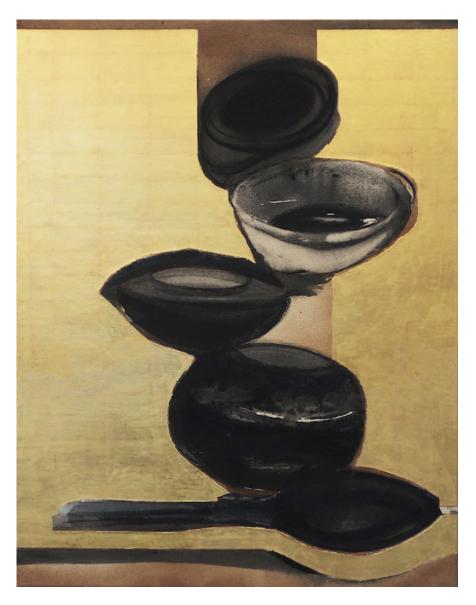

### MADHU BASU

Essay, 2017
Pigments, acrylic and gold leaf on canvas 36 x 29 in (92 x 73 cm)
Frame: 39 x 31 in
Unique artwork
Signé
INV Nbr. basm\_077