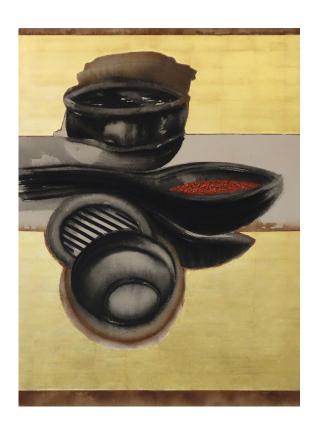

# **Exhibited Artworks**

**MADHU BASU** *Task*, 2017 Pigments, acrylic and gold leaf on canvas 36 x 29 in (92 x 73 cm)
Frame: 31 x 39 in Unique artwork Signé INV Nbr. basm\_078